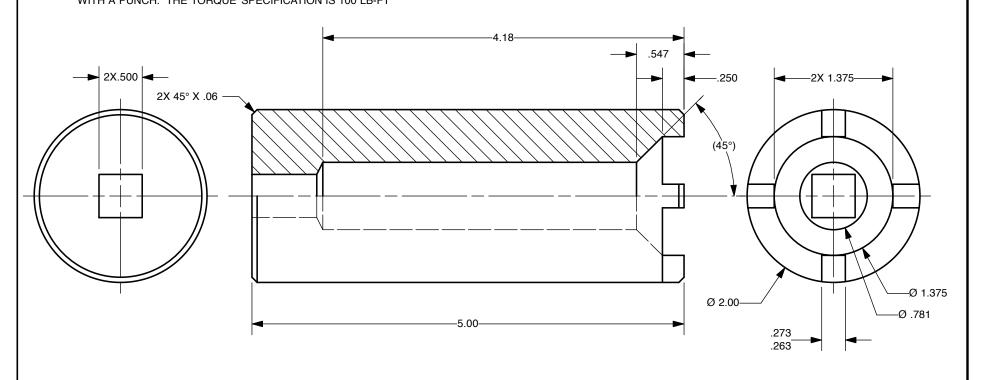

## NOTES: 1. BREAK ALL SHARP EDGES AND CORNERS, .020 MAX 2. SURFAE FINISH 100 √ ON ALL MACHINED SURFACES 3. THIS DRAWING MADE AVAILABLE TO THE LAND-ROVER OWNING COMMUNITY BECAUSE THIS TOOL NEEDS TO BE AVAILABLE. I HAVE SEEN TOO MANY NUTS TIGHTENED WITH A PUNCH. THE TORQUE SPECIFICATION IS 100 LB-FT

DRAWN ON MAC OSX

|                        | 1 1 Ø2.00 CRS                                                                       |  |  | CRS C1                     | 018             | 5.00        |      |                                                              |         |         |             |  |       |
|------------------------|-------------------------------------------------------------------------------------|--|--|----------------------------|-----------------|-------------|------|--------------------------------------------------------------|---------|---------|-------------|--|-------|
|                        | ITEM QTY. SIZE MATER                                                                |  |  | IIAL                       | LENGTH          | DESCRIPTION |      |                                                              |         |         |             |  |       |
|                        | UNLESS OTHERWISE SPECIFIED DIM ARE IN INCHES TOL ON ANGLE ± 2° 2 PL ±.02 3 PL ±.005 |  |  | DESIGNED GOT DRAWN BY GOT  | 14AUG89         |             |      | GEOFF TOBIN SAN LUIS OBISPO COUNTY, CA                       |         |         |             |  |       |
|                        | INTERPRET DIM AND TOL PER<br>ASME Y14.5M-1994                                       |  |  |                            | CHECKED BY      |             |      | WRENCH, MAINSHAFT NUT LAND-ROVER SERIES I, II, IIA, IIB, III |         |         |             |  |       |
| THIRD ANGLE PROJECTION |                                                                                     |  |  |                            | APPROVED BY     |             |      | REF PT NO. 600300, LRT-37-509                                |         |         |             |  |       |
|                        |                                                                                     |  |  |                            | OTHER APPROVALS |             |      | SIZE<br><b>A</b>                                             |         |         | 00GOT       |  | REV 1 |
|                        | <b>)</b>                                                                            |  |  | CAD FILE NAME<br>600300GOT |                 | SCALE       | FULL | EST.                                                         | wgt N/A | SHEET 1 | of <b>1</b> |  |       |